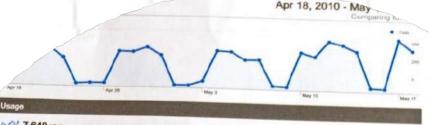

#### 1111 7,649 Visit

MNN 25,423 Pageviews

3.32 Pages/Visit

| Content Overview                |           |             |
|---------------------------------|-----------|-------------|
| Pages                           | Pageviews | % Pageviews |
| 1                               | 5,932     | 23.33%      |
| /information-resources          | 1,306     | 5.14%       |
| /decisions                      | 867       | 3.41%       |
| /information-privacy            | 697       | 2.74%       |
| /information-privacy-guidelines | 092       | 2.72%       |

#### **Google Analytics**