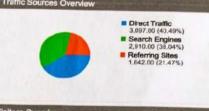

#### 1111 7,649 Visit

MNN 25,423 Pageviews

3.32 Pages/Visit

| Content Overview                |           |             |
|---------------------------------|-----------|-------------|
| Pages                           | Pageviews | % Pageviews |
| 1                               | 5,932     | 23.33%      |
| /information-resources          | 1,306     | 5.14%       |
| /decisions                      | 867       | 3.41%       |
| /information-privacy            | 697       | 2.74%       |
| /information-privacy-guidelines | 092       | 2.72%       |

#### **Google Analytics**