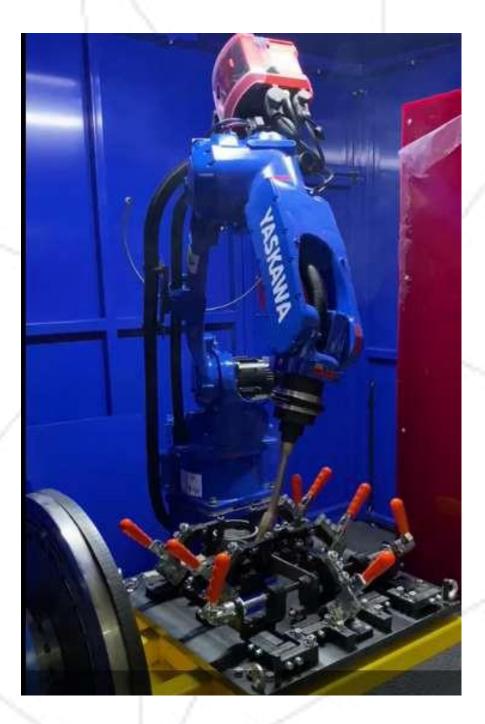

duct references
- 20.000+ passenger cars & LCV model applications
- 250 new references every year



#### Expansion Tanks

- Rubber Pedals
- Stabilizer bar rubbers



# **PRODUCTION CAPACITY**

### **Current investments:**

- 28 Vulcanization Presses
- 2 Aluminum Injection Presses 3
- Plastic Injection Presses
- 7 Eccentric Presses 3
- Hydraulic Presses
- Compound Finalizing Line
- Surface preparation Line
- CNC Profile Length Cutting Line
- Parts assembly Line (8 hydraulic presses)
- Pulley (Pully) Production Line (4 CNC Lathes)
- Tooling Workshop
- Fully Automated Welding Robot



### **Planned investments :**

- Spectrometer
- Automated Parts Assembly Line
- 3D Printer



# **PRODUCTION CAPACITY**

### TOTAL AREA : 10.000 M2 CLOSE AREA : 8.355 M2

### Fully automated welding process







# **RESEARCH & DEVELOPMENT**

### Extensive Market Knowledge

- Market research and analysis
- Deep knowledge and coverage of

the local and international car park



#### 1111 7,649 Visit

MNN 25,423 Pageviews

3.32 Pages/Visit







| Content Overview                |           |             |
|---------------------------------|-----------|-------------|
| Pages                           | Pageviews | % Pageviews |
| 1                               | 5,932     | 23.33%      |
| /information-resources          | 1,306     | 5.14%       |
| /decisions                      | 867       | 3.41%       |
| /information-privacy            | 697       | 2.74%       |
| /information-privacy-guidelines | 092       | 2.72%       |



since 1980

#### **Google Analytics**



### **RESEARCH & DEV