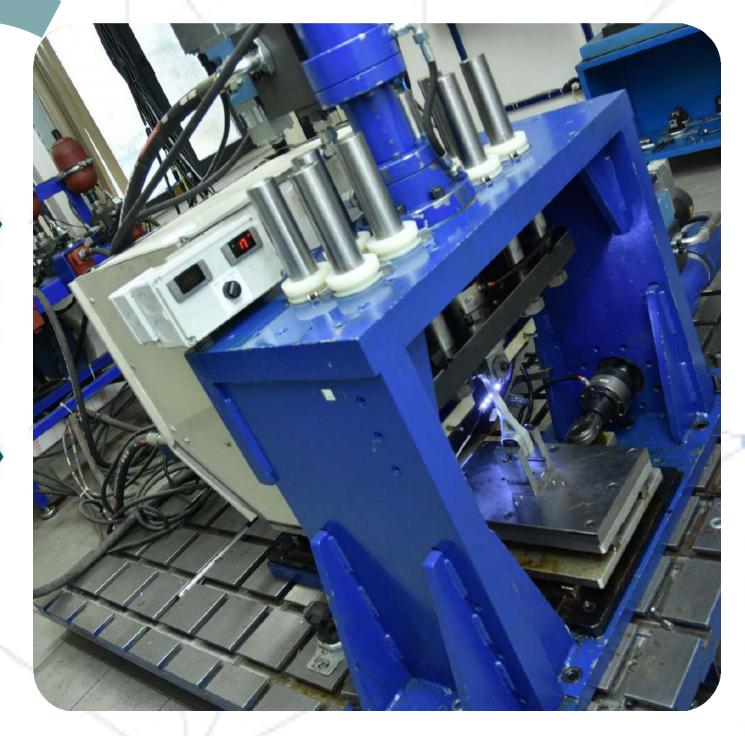

#### Crankshaft pulley fatigue test

Crankshaft pulleys have a basic role in the performance of different systems of the car. We put our crankshaft pulleys through a the fatigue test applying measured force and a specified number of cycles to assess the performance of the crankshaft pulley