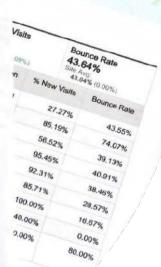

#### 1111 7,649 Visit

MNN 25,423 Pageviews

3.32 Pages/Visit

| Content Overview                |           |             |
|---------------------------------|-----------|-------------|
| Pages                           | Pageviews | % Pageviews |
| 1                               | 5,932     | 23.33%      |
| /information-resources          | 1,306     | 5.14%       |
| /decisions                      | 867       | 3.41%       |
| /information-privacy            | 697       | 2.74%       |
| /information-privacy-guidelines | 092       | 2.72%       |

#### **Google Analytics**