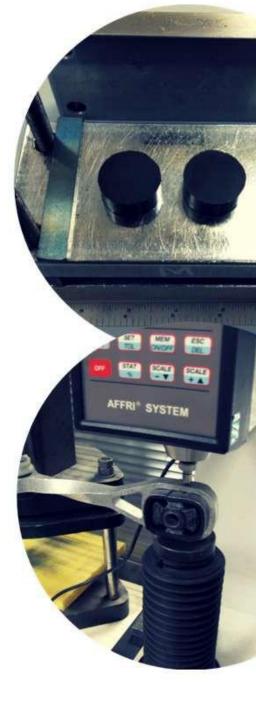

#### Crankshaft pulley fatigue test

Crankshaft pulleys have a basic role in the performance of different systems of the car. We put our crankshaft pulleys through a the fatigue test applying measured force and a specified number of cycles to assess the performance of the crankshaft pulley