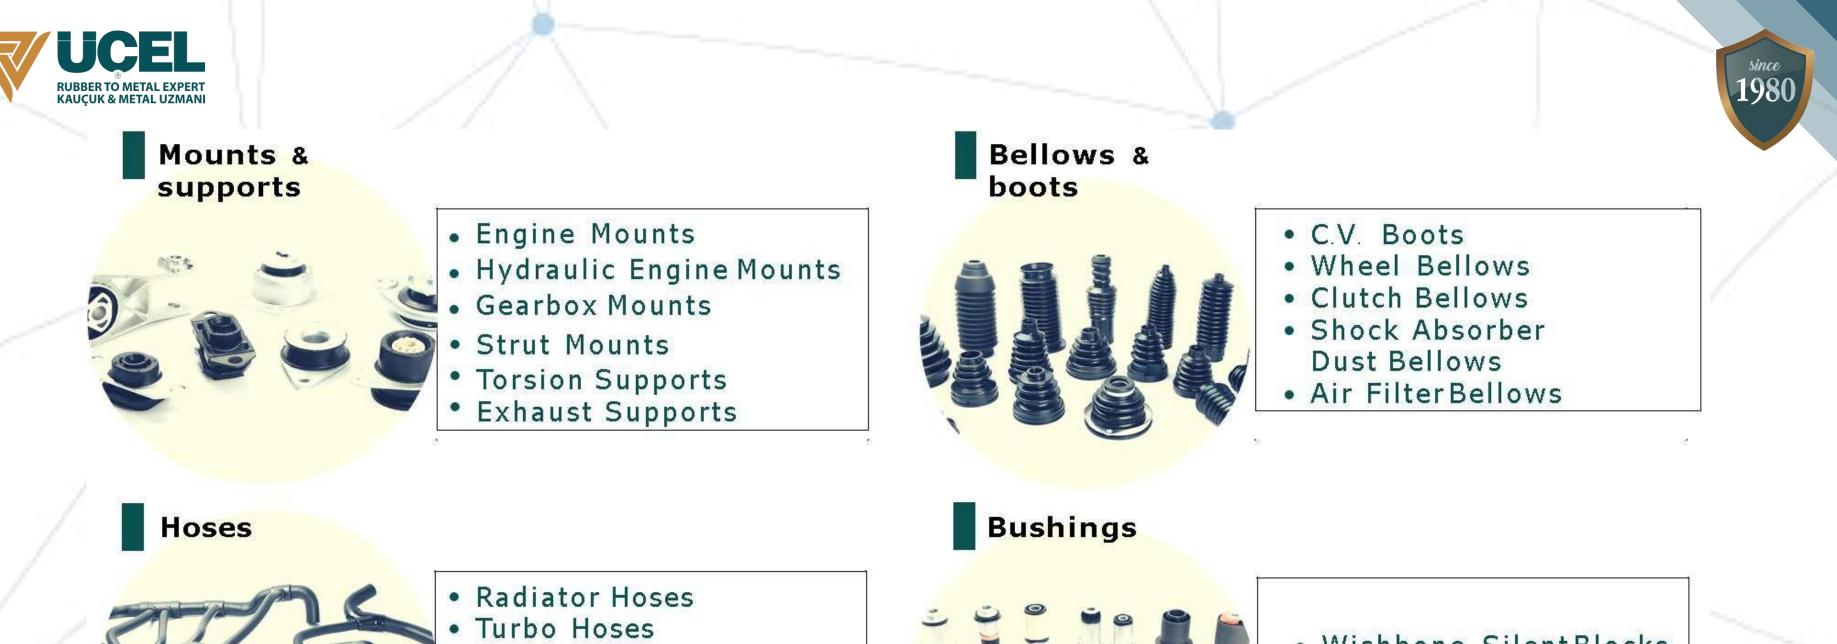

- Fuel Hoses
- Respiration Hoses
- Heater Inlet Hoses
- Oil Hoses
- Air FilterHoses

- 4.000+ product references
- 20.000+ passenger cars & LCV model applications
- 250 new references every year

- Wishbone SilentBlocks Torsion Silent Blocks
- Engine Cradle Bushings
- Spring Bushings

#### **Crankshaft pulleys**

#### **Other solutions**

- 4.000+ product references
- 20.000+ passenger cars & LCV model applications
- 250 new references every year

#### Expansion Tanks

- Rubber Pedals
- Stabilizer bar rubbers