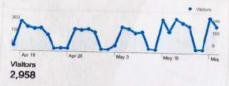

#### 1111 7,649 Visit

MNN 25,423 Pageviews

3.32 Pages/Visit

| Content Overview                |           |             |
|---------------------------------|-----------|-------------|
| Pages                           | Pageviews | % Pageviews |
| 1                               | 5,932     | 23.33%      |
| /information-resources          | 1,306     | 5.14%       |
| /decisions                      | 867       | 3.41%       |
| /information-privacy            | 697       | 2.74%       |
| /information-privacy-guidelines | 092       | 2.72%       |

#### **Google Analytics**