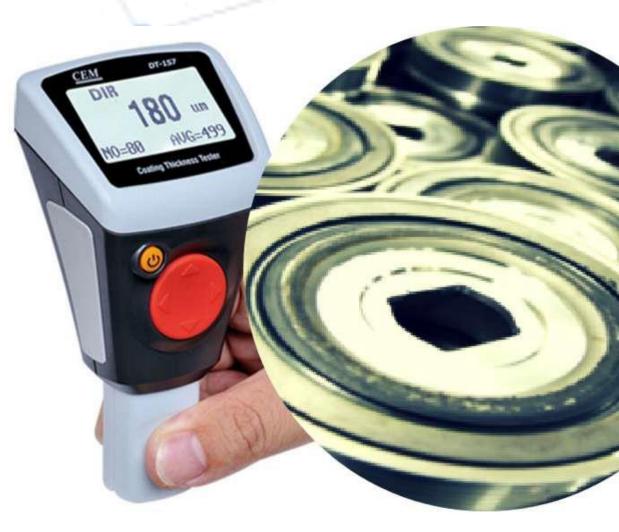

#### **Coating &** thickness test

Ensuring the quality of the coating systems chosen to protect out metal parts