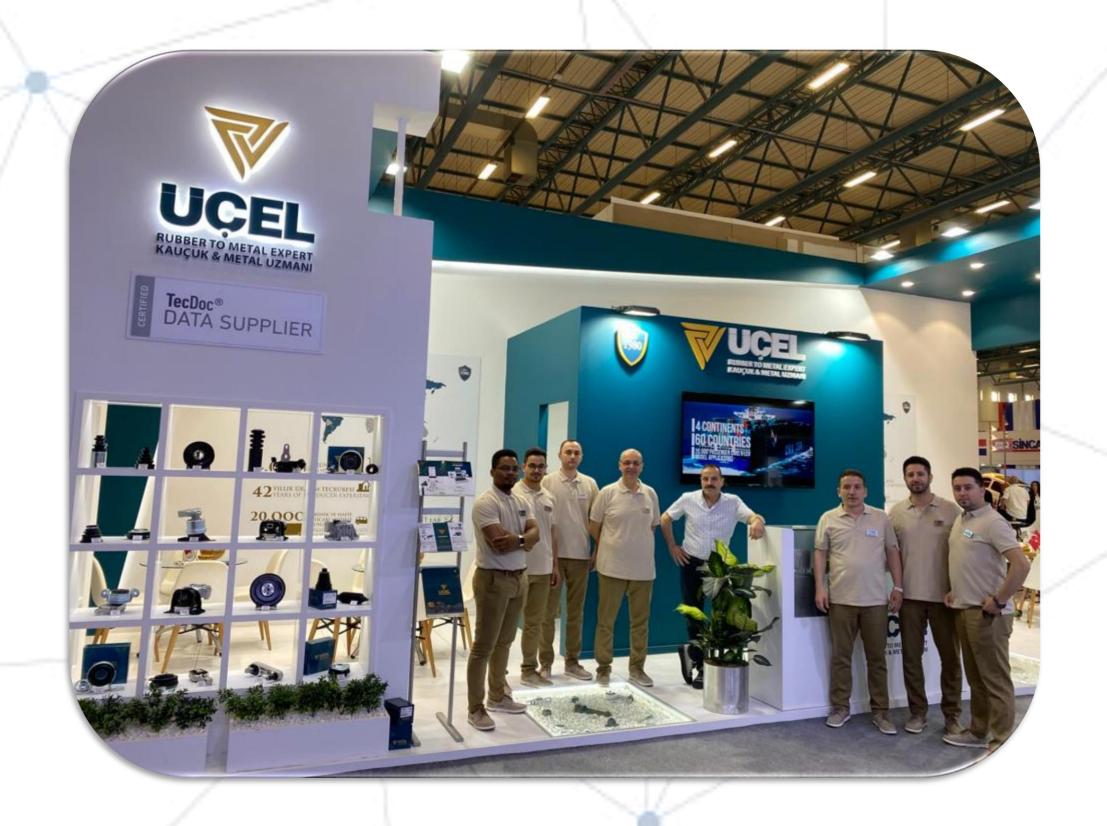

Belgelendirme Gözetim ve Teknik Kontrol Tic. Ltd.Şti. according to the audit process hereby certifies that

ÜÇEL KAUÇUK TAŞIT ARAÇLARI OTOMOTİV YEDEK PARÇA SAN. VE TİC. A. Ş.



Çalı Mah. 37. (410) Sok. B Blok No: 16 / B Nilüfer / BURSA / TURKEY

has established and applies a management system for

uction of rubber and rubber-metal spare parts consisting aluminum parts
'ty injection method, rubber, metal and bushes for automotive industry

on the requirements of

ISO 14001:2015

document depends on the annual surveillan-



# OUTSTANDING BUSINESS SUPPORT



• TEC ALLIANCE CERTIFIED DATA

**PROVIDER** 

• ALDOC DATA PROVIDER

CERTIFIED

TecDoc® DATA SUPPLIER







# MARKETING & SALES



## automechanika

FRANKFURT ISTANBUL BUENOS AIRES

## EQUIP AUTO

PARIS ALGERIA



SAO PAULO / BRASIL





# SECTORAL PRESENCE













# MARKETING & SALES

## since 1980

#### SECTORAL PERFORMANCE AWARDS



2019



2021



2022



2023









We invest in team building because we believe people are the most valuable resource we have.









Danke

Merci

Gracias

Grazie

Gratias

Obrigado

Ευχαριστώ

Спасибо

הדות

مركشتم

شكرا

Teşekkür Ederiz







Çalı Mh. 37.(410) Sk. No: 16/B 16275 Nilüfer / BURSA / TÜRKİYE

Tel.: +90 224 482 26 80

info@ucelrubber.com

## JOIN US ON











www.ucelrubber.com