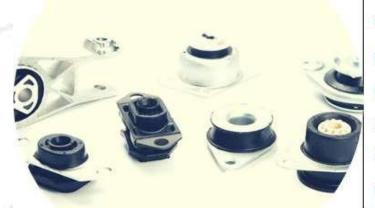

# Mounts & supports

- Engine Mounts
- Hydraulic Engine Mounts
- Gearbox Mounts
- Strut Mounts
- Torsion Supports
- Exhaust Supports