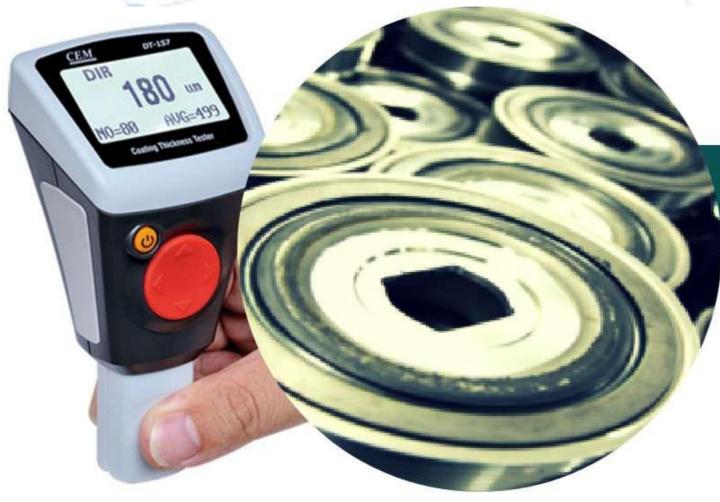

# Coating & thickness test

Ensuring the quality of the coating systems chosen to protect out metal parts