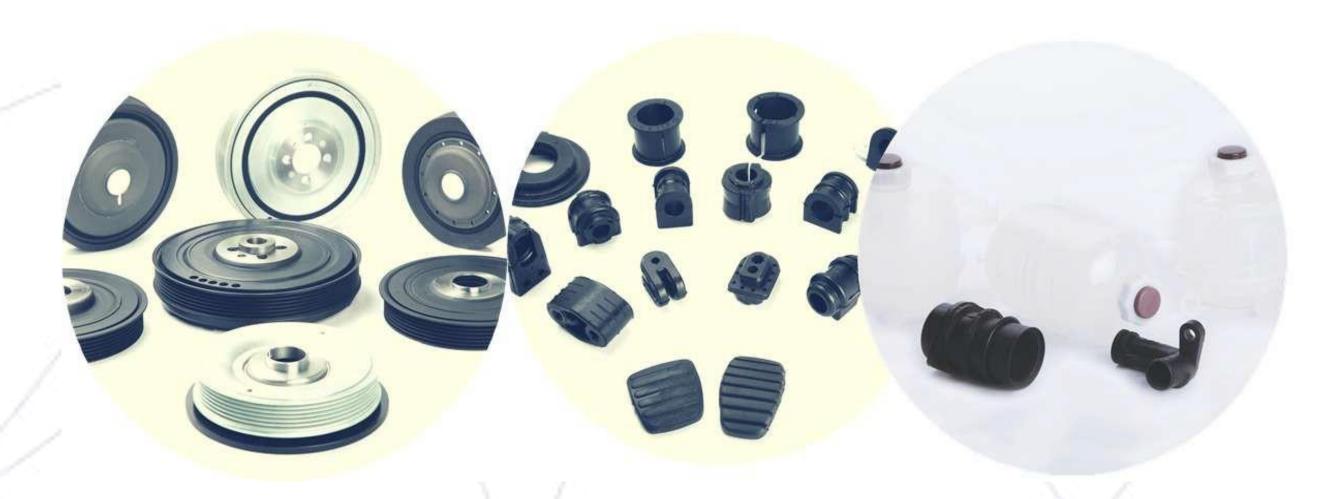

#### Crankshaft pulleys

## Bellows & boots

- · C.V. Boots
- Wheel Bellows
- Clutch Bellows
- Shock Absorber Dust Bellows
- Air FilterBellows

#### Other solutions

- Expansion Tanks
- Rubber Pedals
- Stabilizer bar rubbers

- 4.000+ product references
- 20.000+ passenger cars & LCV model applications
- 250 new references every year