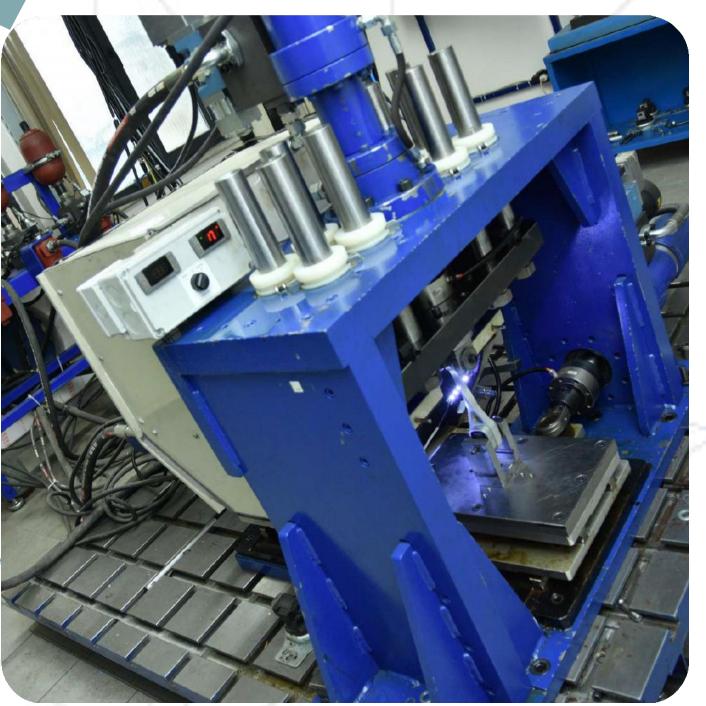

# PRODUCTION CAPACITY

- Our factory produces 5,000,000 and more parts per year with its more than 200 personnel at 15 stations.
- Our main stations; Vulcanization,
   Sheet Press, Aluminum Injection,
   Plastic Injection and Assembly lines
- Production is made over 200 machines
- An average of 250 new products are put into use annually

#### **Current investments**

- 28 Pcs Vulcanization Presses
- 3 Pcs Aluminum Injection Presses
- 3 Pcs Plastic Injection Presses
- 7 Pcs Eccentric Presses
- 3 Pcs Hydraulic Presses
- 15 Pcs Hydraulic Assembling Presses
- Compound Finalizing Line
- Surface Preparation Line
- Pipe Cutting Line
- Fully Automated Welding Robot
- Pulley (Pully) Production Line (4 CNC Lathes)
- Mold Production Line (6 CNC Lathes)
- Mold Maintenance Line(6 Classical CNC Lathes)