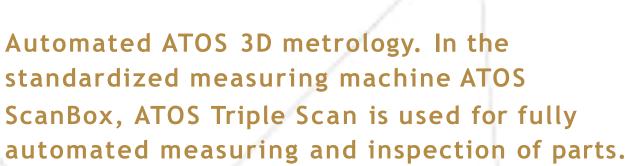

## High Tech Tools

- From Reverse engineering to the CNC machining and the analysis and simulation,
- Software and hardware 3D scanning technology

## High Tech Tools

- Computer aided design (CAD)
- Computer aided manufacturing (CAM)
- Electro discharge machinging (EDM)
- CNC machining