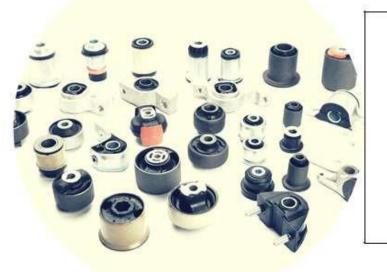

#### Bushings

- Wishbone SilentBlocks
- Torsion Silent Blocks
- Engine Cradle Bushings
- Spring Bushings

# Mounts & supports

- Engine Mounts
- Hydraulic Engine Mounts
- Gearbox Mounts
- Strut Mounts
- Torsion Supports
- Exhaust Supports