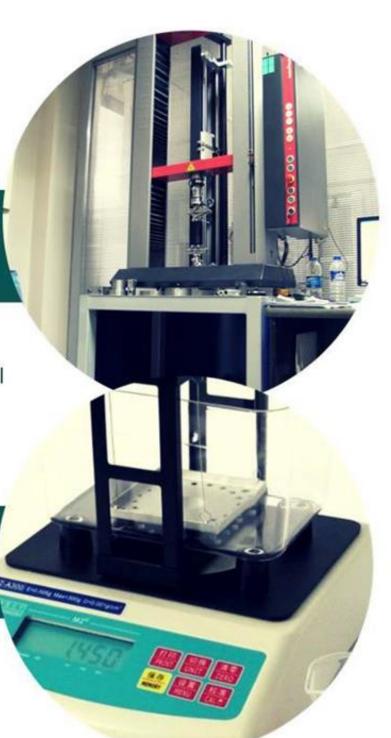

#### Tensile strength

Measuring how much bending and shaping our raw materials can withstand before braking or being deformed

## Density measurment

It is the test in which rubber density is measured.