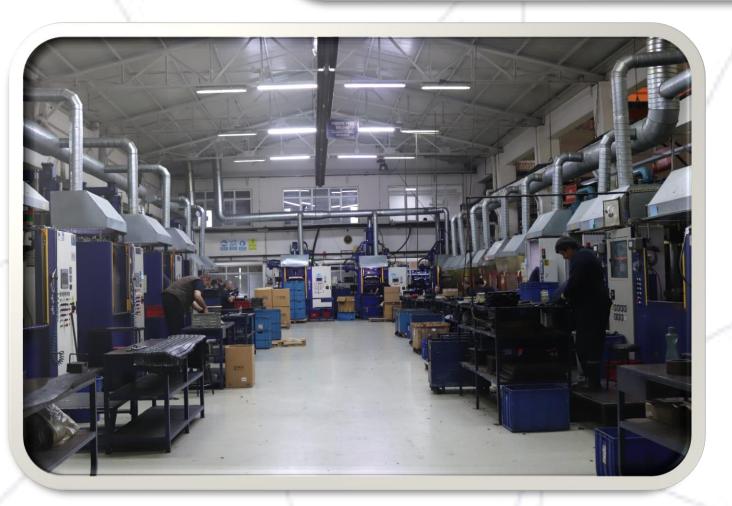

# PRODUCTION CAPACITY

- Our factory produces 5,000,000 and more parts per year with its more than 200 personnel at 15 stations.
- Our main stations; Vulcanization,
   Sheet Press, Aluminum Injection,
   Plastic Injection and Assembly lines
- Production is made over 200 machines
- An average of 250 new products are put into use annually