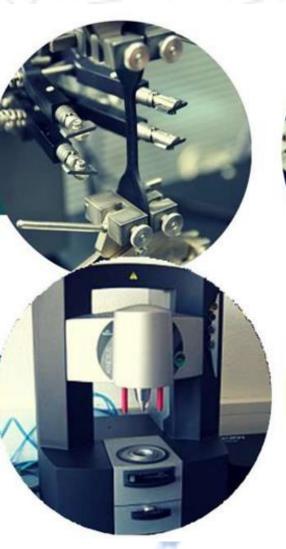

# RESEARCH & DEVELOPMENT

## High Tech Tools

- From Reverse engineering to the CNC machining and the analysis and simulation,
- Software and hardware 3D scanning technology

## High Tech Tools

- Computer aided design (CAD)
- Computer aided manufacturing (CAM)
- Electro discharge machinging (EDM)
- CNC machining