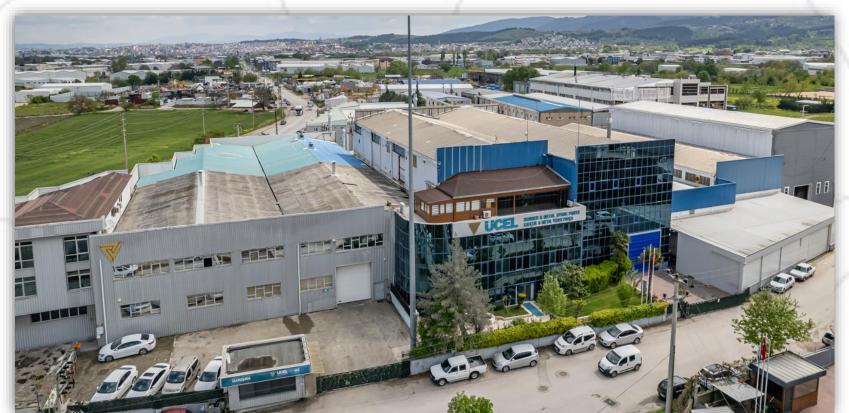

# PRODUCTION CAPACITY

- Our factory produces 5,000,000 and more parts per year with its more than 200 personnel at 15 stations.
- Our main stations; Vulcanization,
   Sheet Press, Aluminum Injection,
   Plastic Injection and Assembly lines
- Production is made over 200 machines
- An average of 250 new products are put into use annually