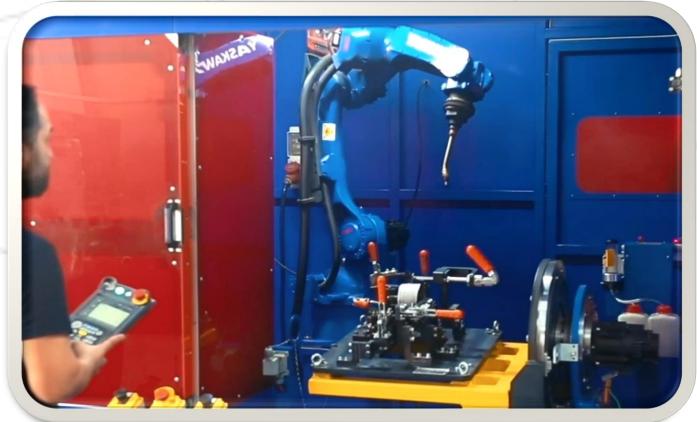

#### **Current investments**

- 28 Pcs Vulcanization Presses
- 3 Pcs Aluminum Injection Presses
- 3 Pcs Plastic Injection Presses
- 7 Pcs Eccentric Presses
- 3 Pcs Hydraulic Presses
- 15 Pcs Hydraulic Assembling Presses
- Compound Finalizing Line
- Surface Preparation Line
- Pipe Cutting Line
- Fully Automated Welding Robot
- Pulley (Pully) Production Line (4 CNC Lathes)
- Mold Production Line (6 CNC Lathes)
- Mold Maintenance Line(6 Classical CNC Lathes)